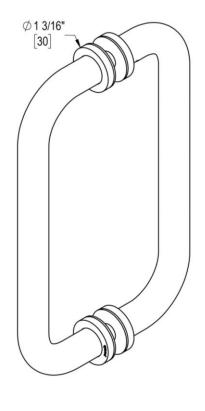

### 8" C/C BACK-TO-BACK SOLID PULL

Product Code: OPS40204

#### **FUNCTION DETAILS & PRODUCT NOTES**

- Product design coordinates with other shower & bathroom hardware in the Opus suite.
- Decorative rosettes provide additional design detail and cover any glass defects around the holes.