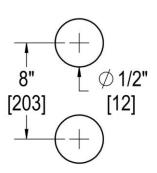

### 8" C/C BACK-TO-BACK SOLID PULL

Product Code: OPS40204

#### **TEMPLATE & INSTALLATION NOTES**

Item requires glass fabrication according to template above and should only be used with tempered safety glass.

| Glass Thickness | 1/4" [6 mm] to 1/2" [12 mm] |
|-----------------|-----------------------------|
| Hole Diameter   | 1/2" [12 mm]                |