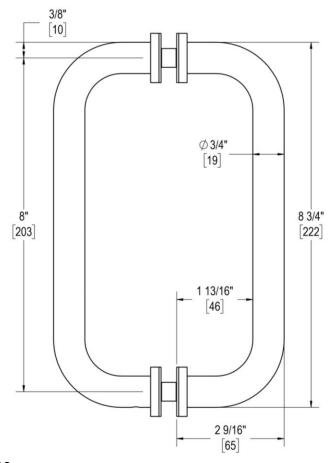

### 8" C/C BACK-TO-BACK SOLID PULL

Product Code: OPS40204

#### **TEMPLATE & INSTALLATION NOTES**

Item requires glass fabrication according to template above and should only be used with tempered safety glass.

| Glass Thickness | 1/4" [6 mm] to 1/2" [12 mm] |
|-----------------|-----------------------------|
| Hole Diameter   | 1/2" [12 mm]                |